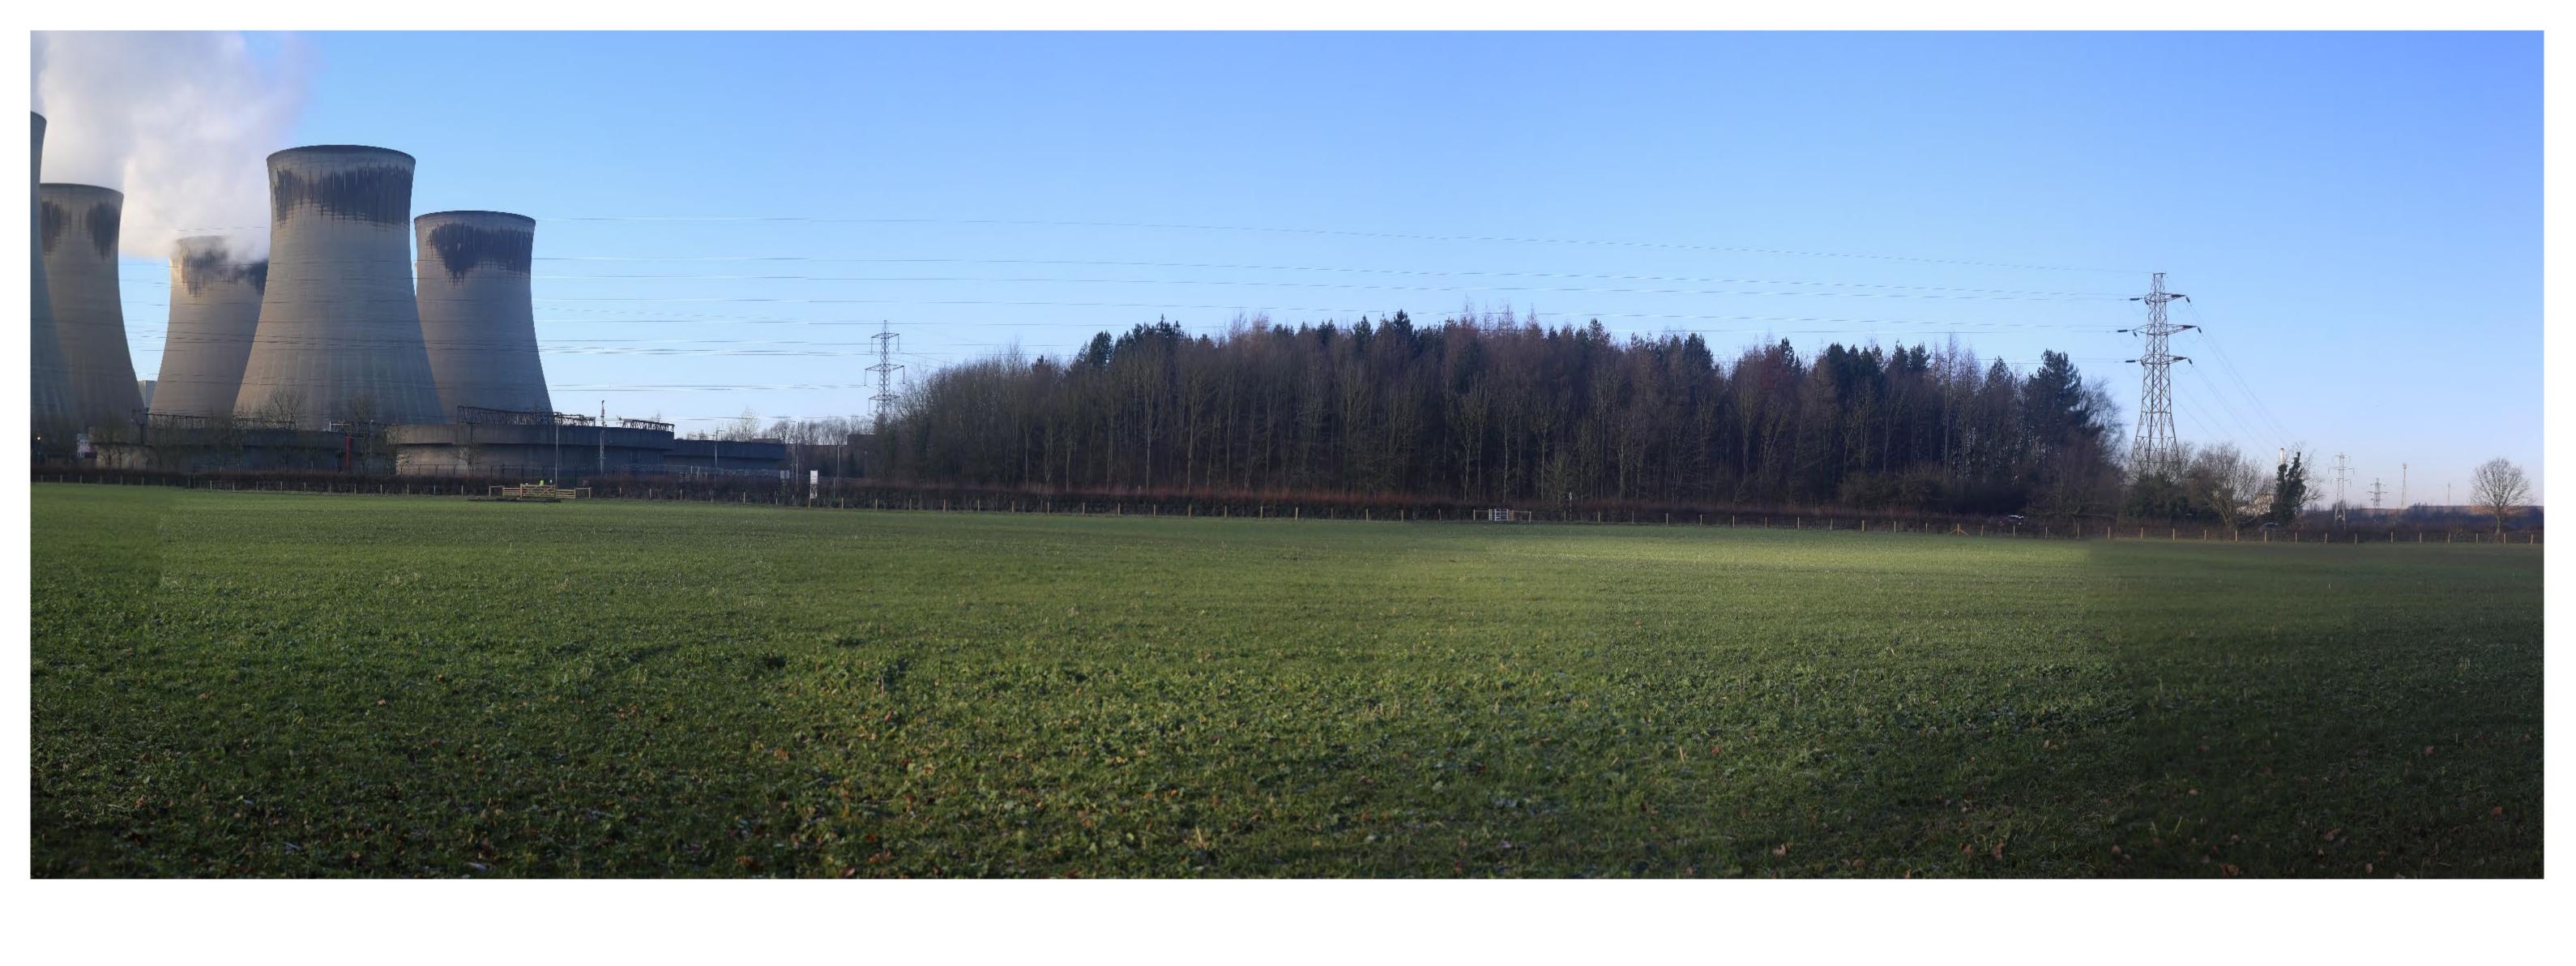

FOR CONTEXT ONLY Extent of 50mm single frame image: 27° angle of view (portrait) 30° **25° 20°** 15° Canon EOS 6D Canon EF50mm f/1.8 STM 90° West 467035 427877 Project name: East Yorkshire Solar Farm (EYSF)
Project number: 60683115 Eye level AOD: Height of Camera: 5.6m 1.6m Camera: Figure 10-32 Viewpoint Photography (Winter) Cylindrical Images to be viewed at a comfortable Lens: Enlargement Factor:
Paper Size:
Date / Time: 96% A1 Viewpoint 23: View west towards Drax Power Station. Horizontal Field of View: arm's length. Direction of View: 19/01/23 11:15 Location: This drawing has been produced for the use of AECOM's client. It may not be used, modified or relied upon by third parties, except as agreed by AECOM or as required by law.