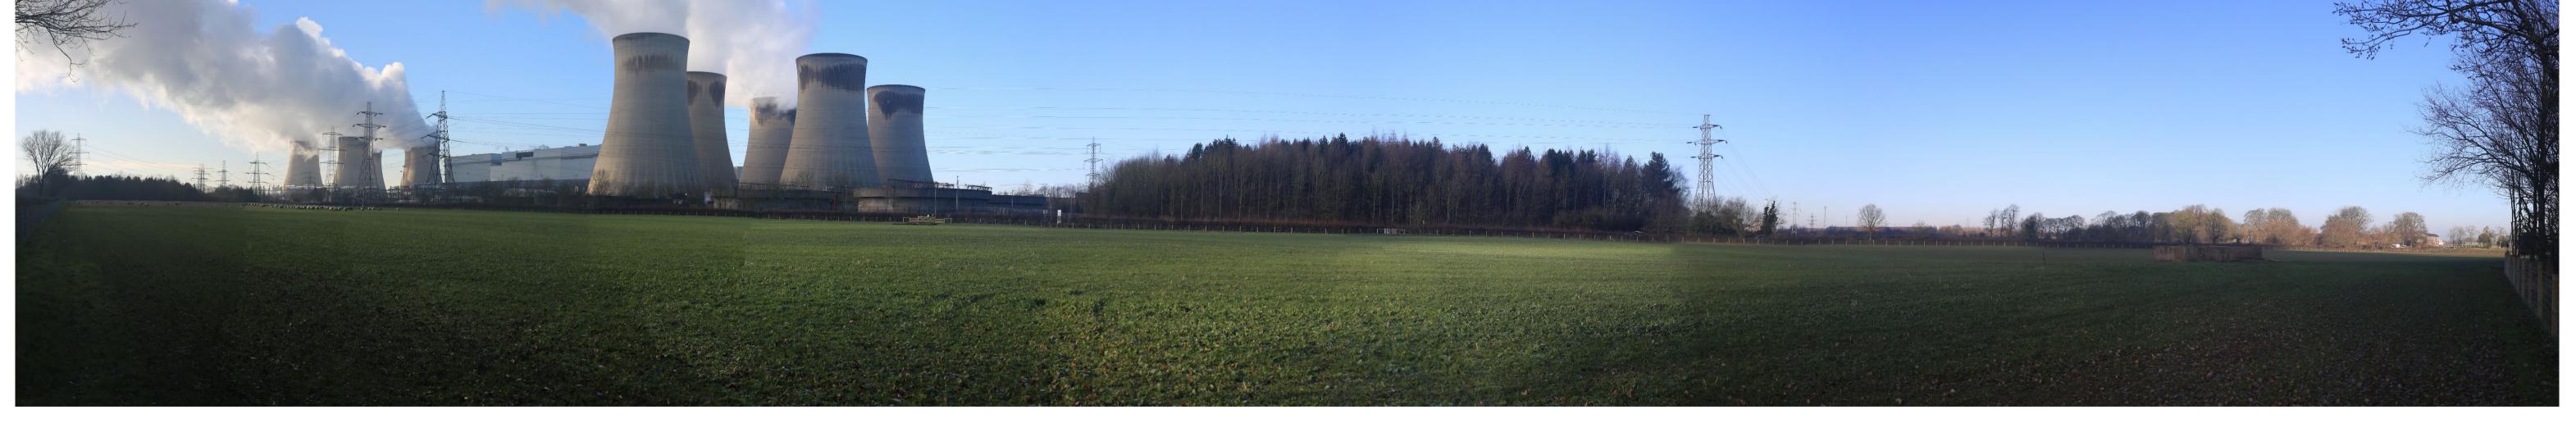

FOR CONTEXT ONLY Extent of 50mm single frame image: 27° angle of view (portrait) 30° **25° 20°** 15° Canon EOS 6D Canon EF50mm f/1.8 STM 90° West 467035 427877 Project name: East Yorkshire Solar Farm (EYSF)
Project number: 60683115 Eye level AOD: Height of Camera: 5.6m 1.6m Camera: Figure 10-32 Viewpoint Photography (Winter) Cylindrical Images to be viewed at a comfortable Lens: Enlargement Factor:
Paper Size:
Date / Time: 96% A1 Viewpoint 23: View west towards Drax Power Station. Horizontal Field of View: arm's length. Direction of View: 19/01/23 11:15 Location: This drawing has been produced for the use of AECOM's client. It may not be used, modified or relied upon by third parties, except as agreed by AECOM or as required by law.