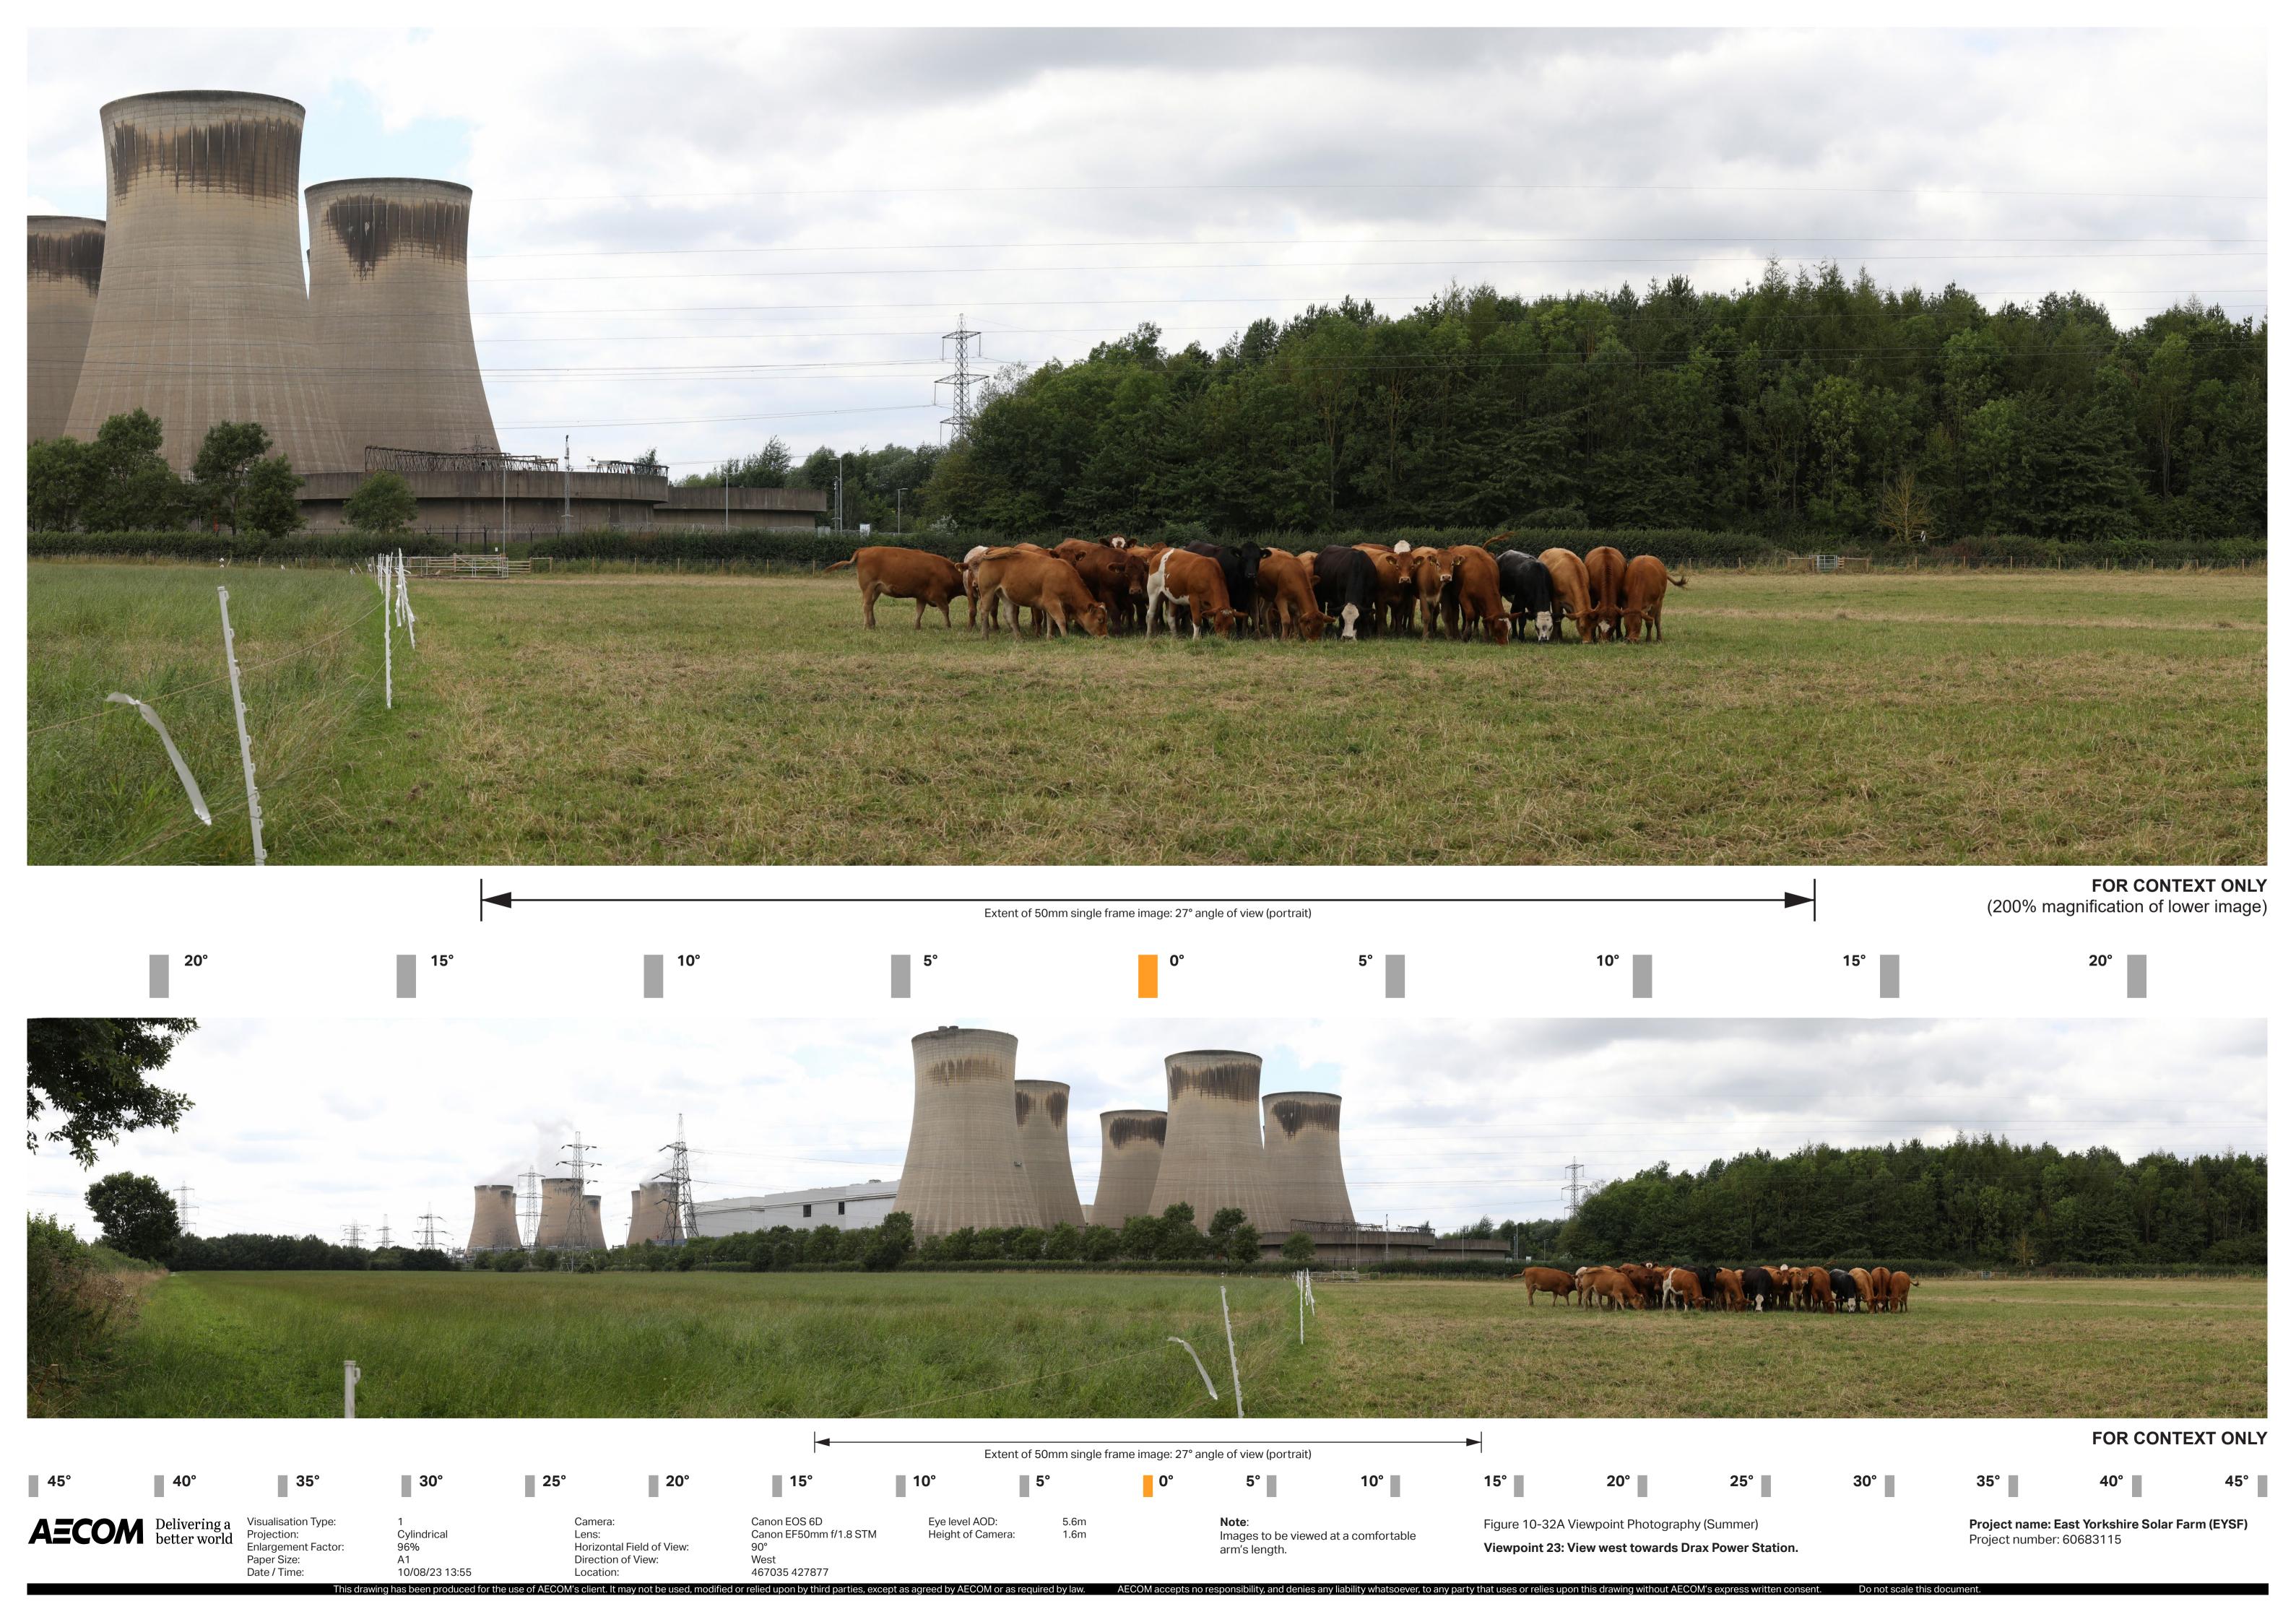

FOR CONTEXT ONLY Extent of 50mm single frame image: 27° angle of view (portrait) 30° **25° 20°** 15° Canon EOS 6D Canon EF50mm f/1.8 STM 90° West 467035 427877 Project name: East Yorkshire Solar Farm (EYSF)
Project number: 60683115 Eye level AOD: Height of Camera: 5.6m 1.6m Camera: Figure 10-32 Viewpoint Photography (Winter) Cylindrical Images to be viewed at a comfortable Lens: Enlargement Factor:
Paper Size:
Date / Time: 96% A1 Viewpoint 23: View west towards Drax Power Station. Horizontal Field of View: arm's length. Direction of View: 19/01/23 11:15 Location: This drawing has been produced for the use of AECOM's client. It may not be used, modified or relied upon by third parties, except as agreed by AECOM or as required by law.